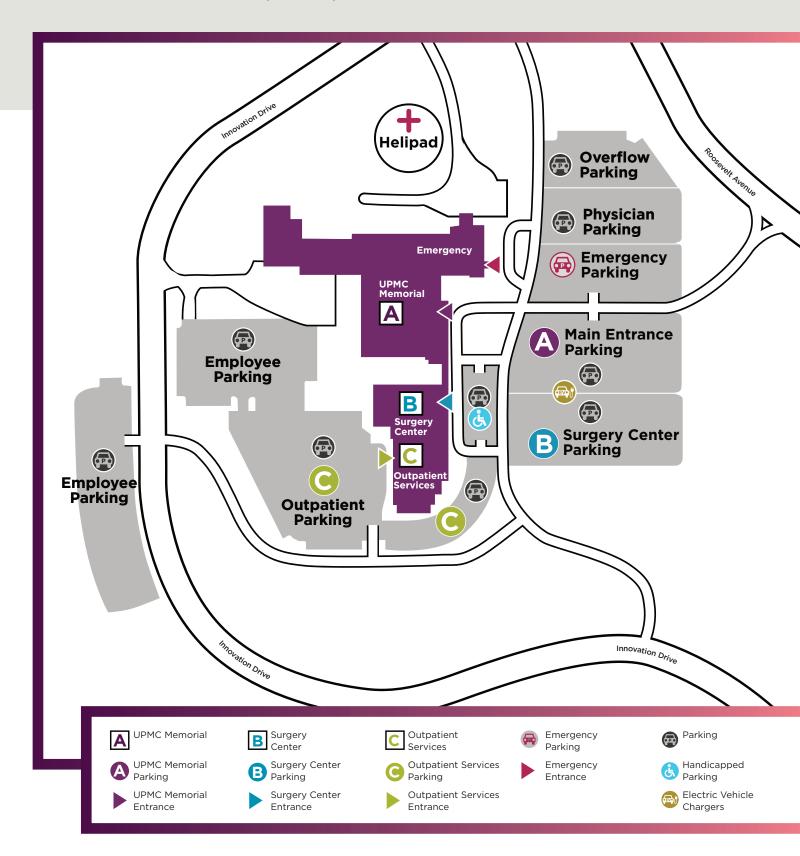

# DIRECTIONS

### You have an outpatient appointment at UPMC Memorial and will enter through:

A Main Hospital Entrance

**Surgery Center Entrance** 

**Outpatient Services Entrance** 

For this Service: \_

#### **Services Offered through Hospital Main Entrance:**

- Cardiac Catheterization
- Imaging
- Interventional Radiology
- Labor & Delivery
- Non-Invasive Cardiology
- Outpatient Lab
- Outpatient Surgery
- Pulmonary Function Testing
- Respiratory Therapy

#### **Services Offered** through Surgery **Center Entrance:**

• UPMC Leader Surgery Center

#### **Services Offered** through Outpatient **Services Entrance:**