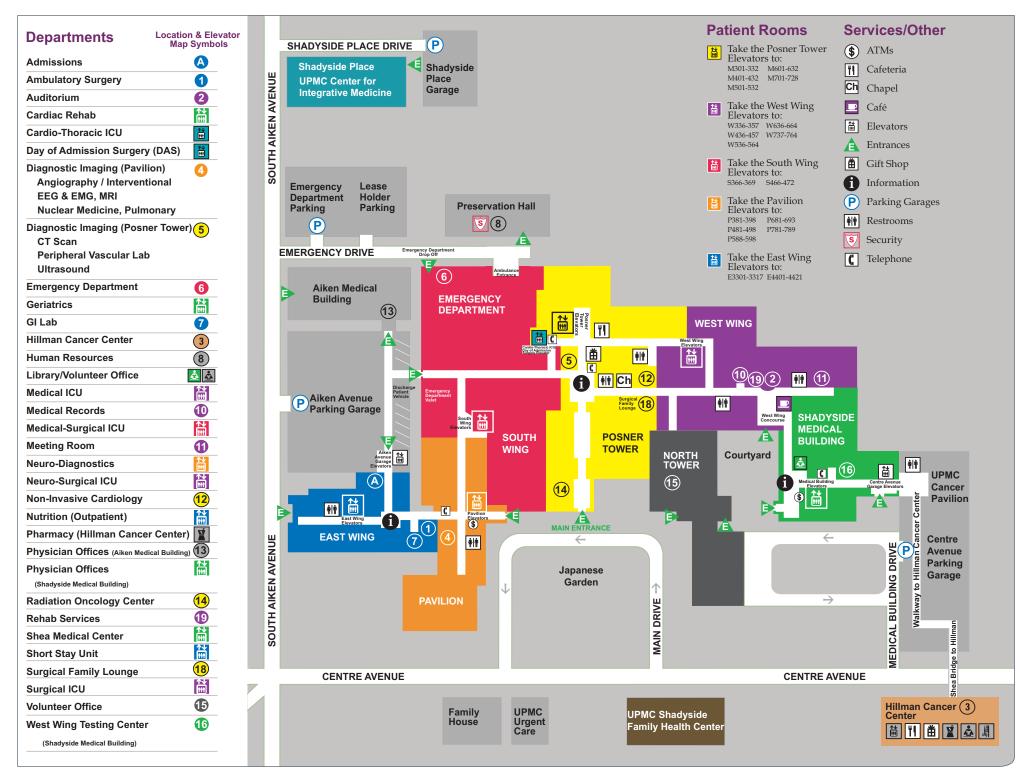

#### **Garages**

**Aiken Avenue:** 24 hours a day, 7 days a week **Centre Avenue:** Weekdays, 8 a.m. to 9 p.m.

and Saturdays, 8 a.m. to 2 p.m.

For questions about parking, call **412-623-2990** or **412-623-3564**.

#### **ATMs**

**Pavilion:** First floor, near the visitor elevators. **Shadyside Medical Building:** First floor, near the Hopwood Library.

#### **Cafeteria**

Traditional meals, kosher sandwiches, Dining Smart options, and take-out. Breakfast, lunch, and dinner. Posner Tower, first floor, near the gift shop.

**Hours:** Monday through Friday, 6:15 a.m. to 8 p.m. Weekends and holidays, 6:30 a.m. to 8 p.m.

#### Cafés

**West End Café:** Specialty drinks, salads, sandwiches, soups, and pastries. West Wing lobby; weekdays, 6 a.m. to 5 p.m.

**Café at Hillman:** Selection of hot and cold foods. Hillman Cancer Center, level 1 (across the Shea Pedestrian Bridge); weekdays, 7 a.m. to 4 p.m.

### **Chapel and Pastoral Care**

**Interfaith Chapel**: Posner Tower, first floor; open 24 hours. Chaplains are available at the hospital. You can arrange for a visit or ask about religious services by calling **412-623-2121**.

# **Gift Shops**

**Lori's Gifts at Shadyside:** Fine gifts, fresh flowers, lottery machine, and sundries. Posner Tower, first floor; weekdays, 8 a.m. to 8 p.m., and weekends, 9 a.m. to 7 p.m. Call **412-864-6781**.

**Lori's Gifts at Hillman:** Inspirational gifts and sundries. Hillman Cancer Center, ground level (across Centre Avenue); weekdays, 9 a.m. to 4 p.m. Call **412-623-4654**.

# **Hopwood Library**

A health resource center for patients and families. West Wing, first floor, near the Shadyside Medical Building entrance. Call **412-623-2415**.

# Hillman Center Pharmacy

This retail pharmacy can fill your prescriptions for medicine before you leave the hospital. The pharmacy is located on the ground floor of the Hillman Cancer Center, near the gift shop. If you have questions, please call **412-623-5999**.